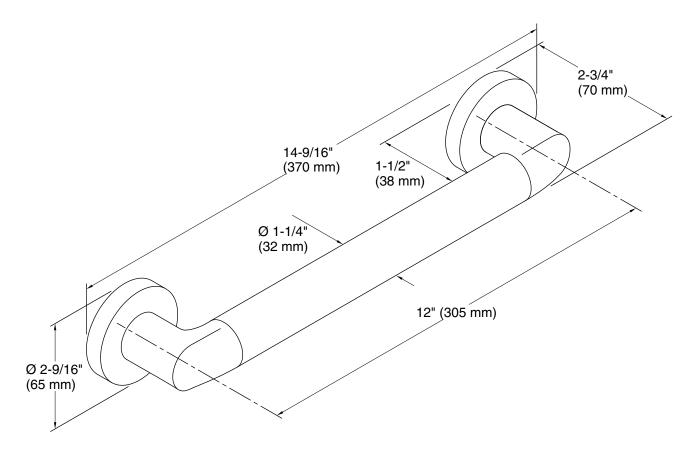

# **Technical Information**

All product dimensions are nominal.

Material: Zinc, Stainless Steel